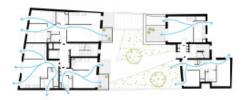

## / VENTILATION AND LIGHT

SECTION

## / VENTILATION AND LIGHT

⊛ R+1 0.1 5 m

© R+2 0 1 5 m

↑ R+5 0 1 5 m