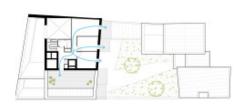

## / VENTILATION AND LIGHT

SECTION

## / VENTILATION AND LIGHT

⊛ R+1 0.1 5 m

© R+2 0 1 5 m

↑ R+5 0 1 5 m