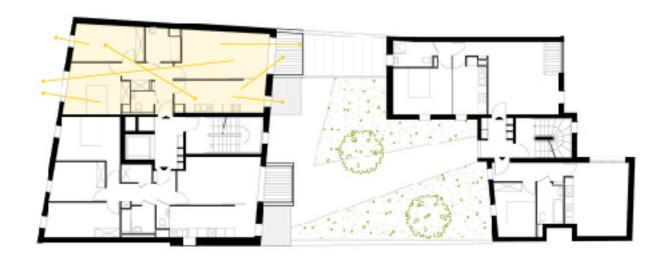

# **ATELIER DU PONT**

/19 SOCIAL-HOUSING UNITS AND SHOP IN BELLEVILLE STREET, PARIS (FRANCE)



#### **/BASICS INFORMATIONS**

PLOT SIZE: 540 M<sup>2</sup>

SURFACE: 1257 M<sup>2</sup> SDP

COST: 3 M€ HT

ADDRESS: 36 RUE DE BELLEVILLE, 75020 PARIS **ARCHITECT PROJECT MANAGER: LUC PINSARD** 

**SUSTAINABILITY: RT 2005** 

**DATE: 2018** 





## /SHOP AND HOUSINGS, TRANSITION BETWEEN PUBLIC AND PRIVATE



## / 19 APPARTMENTS OF DIFFERENT TYPE





FLOOR 1 FLOOR 4





FLOOR 2 FLOOR 5







FLOOR 3 FLOOR 6

## / VISIBILITY



## / VENTILATION AND LIGHT



SECTION

## / VENTILATION AND LIGHT







⊛ R+1 0.1 5 m





© R+2 0 1 5 m



↑ R+5 0 1 5 m





## / COMFORT - ACCESS TO THE OUTSIDE







## / MIXING CONCRETE AND METAL