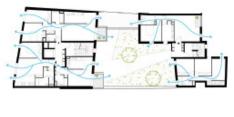

# **ATELIER DU PONT**

/19 SOCIAL-HOUSING UNITS AND SHOP IN BELLEVILLE STREET, PARIS (FRANCE)



#### **/BASICS INFORMATIONS**

PLOT SIZE: 540 M<sup>2</sup>

SURFACE: 1257 M<sup>2</sup> SDP

COST: 3 M€ HT

ADDRESS: 36 RUE DE BELLEVILLE, 75020 PARIS **ARCHITECT PROJECT MANAGER: LUC PINSARD** 

**SUSTAINABILITY: RT 2005** 

**DATE: 2018** 





## /SHOP AND HOUSINGS, TRANSITION BETWEEN PUBLIC AND PRIVATE



## / 19 APPARTMENTS OF DIFFERENT TYPE





FLOOR 1 FLOOR 4





FLOOR 2 FLOOR 5







FLOOR 3 FLOOR 6

## / VISIBILITY



## / VENTILATION AND LIGHT



SECTION

## / VENTILATION AND LIGHT







⊛ R+1 0.1 5 m





© R+2 0 1 5 m



↑ R+5 0 1 5 m





## / COMFORT - ACCESS TO THE OUTSIDE







## / MIXING CONCRETE AND METAL