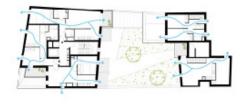

# **ATELIER DU PONT**

/19 SOCIAL-HOUSING UNITS AND SHOP IN BELLEVILLE STREET, PARIS (FRANCE)



#### **/BASICS INFORMATIONS**

PLOT SIZE: 540 M<sup>2</sup>

SURFACE: 1257 M<sup>2</sup> SDP

COST: 3 M€ HT

ADDRESS: 36 RUE DE BELLEVILLE, 75020 PARIS **ARCHITECT PROJECT MANAGER: LUC PINSARD** 

**SUSTAINABILITY: RT 2005** 

**DATE: 2018** 





## /SHOP AND HOUSINGS, TRANSITION BETWEEN PUBLIC AND PRIVATE



## / 19 APPARTMENTS OF DIFFERENT TYPE





FLOOR 1 FLOOR 4





FLOOR 2 FLOOR 5







FLOOR 3 FLOOR 6

## / VISIBILITY



## / VENTILATION AND LIGHT



SECTION

## / VENTILATION AND LIGHT







⊛ R+1 0.1 5 m





© R+2 0 1 5 m



↑ R+5 0 1 5 m





## / COMFORT - ACCESS TO THE OUTSIDE







## / MIXING CONCRETE AND METAL