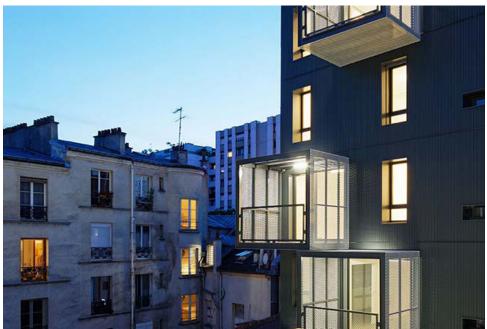

# **ATELIER DU PONT**

/19 SOCIAL-HOUSING UNITS AND SHOP IN BELLEVILLE STREET, PARIS (FRANCE)



#### **/BASICS INFORMATIONS**

PLOT SIZE: 540 M<sup>2</sup>

SURFACE: 1257 M<sup>2</sup> SDP

COST: 3 M€ HT

ADDRESS: 36 RUE DE BELLEVILLE, 75020 PARIS **ARCHITECT PROJECT MANAGER: LUC PINSARD** 

**SUSTAINABILITY: RT 2005** 

**DATE: 2018** 





## /SHOP AND HOUSINGS, TRANSITION BETWEEN PUBLIC AND PRIVATE



## / 19 APPARTMENTS OF DIFFERENT TYPE





FLOOR 1 FLOOR 4





FLOOR 2 FLOOR 5







FLOOR 3 FLOOR 6

## / VISIBILITY



## / VENTILATION AND LIGHT



SECTION

## / VENTILATION AND LIGHT







⊛ R+1 0.1 5 m





© R+2 0 1 5 m



↑ R+5 0 1 5 m





## / COMFORT - ACCESS TO THE OUTSIDE







## / MIXING CONCRETE AND METAL