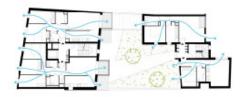

## / VENTILATION AND LIGHT

SECTION

## / VENTILATION AND LIGHT

⊛ R+1 0.1 5 m

© R+2 0 1 5 m

↑ R+5 0 1 5 m