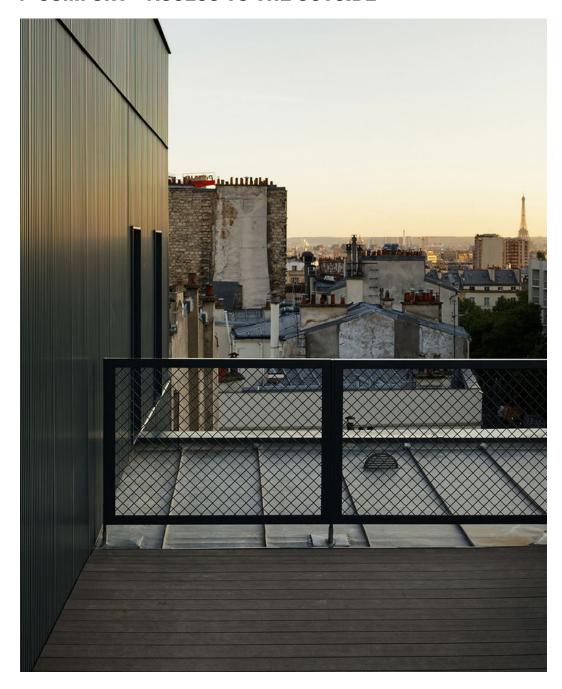

# **ATELIER DU PONT**

/19 SOCIAL-HOUSING UNITS AND SHOP IN BELLEVILLE STREET, PARIS (FRANCE)



#### **/BASICS INFORMATIONS**

PLOT SIZE: 540 M<sup>2</sup>

SURFACE: 1257 M<sup>2</sup> SDP

COST: 3 M€ HT

ADDRESS: 36 RUE DE BELLEVILLE, 75020 PARIS **ARCHITECT PROJECT MANAGER: LUC PINSARD** 

**SUSTAINABILITY: RT 2005** 

**DATE: 2018** 





## /SHOP AND HOUSINGS, TRANSITION BETWEEN PUBLIC AND PRIVATE



## / 19 APPARTMENTS OF DIFFERENT TYPE





FLOOR 1 FLOOR 4





FLOOR 2 FLOOR 5







FLOOR 3 FLOOR 6

## / VISIBILITY



## / VENTILATION AND LIGHT



SECTION

## / VENTILATION AND LIGHT







⊛ R+1 0.1 5 m





© R+2 0 1 5 m



↑ R+5 0 1 5 m





## / COMFORT - ACCESS TO THE OUTSIDE







## / MIXING CONCRETE AND METAL