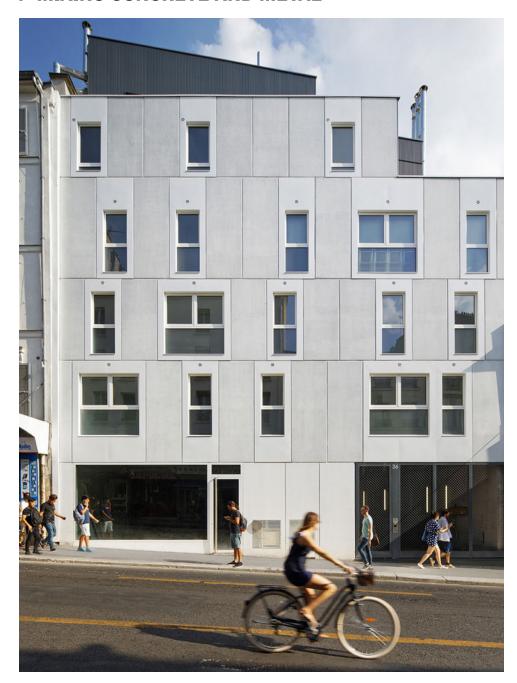

# **ATELIER DU PONT**

/19 SOCIAL-HOUSING UNITS AND SHOP IN BELLEVILLE STREET, PARIS (FRANCE)



#### **/BASICS INFORMATIONS**

PLOT SIZE: 540 M<sup>2</sup>

SURFACE: 1257 M<sup>2</sup> SDP

COST: 3 M€ HT

ADDRESS: 36 RUE DE BELLEVILLE, 75020 PARIS **ARCHITECT PROJECT MANAGER: LUC PINSARD** 

**SUSTAINABILITY: RT 2005** 

**DATE: 2018** 





## /SHOP AND HOUSINGS, TRANSITION BETWEEN PUBLIC AND PRIVATE



## / 19 APPARTMENTS OF DIFFERENT TYPE





FLOOR 1 FLOOR 4





FLOOR 2 FLOOR 5







FLOOR 3 FLOOR 6

## / VISIBILITY



## / VENTILATION AND LIGHT



SECTION

## / VENTILATION AND LIGHT







⊛ R+1 0.1 5 m





© R+2 0 1 5 m



↑ R+5 0 1 5 m





## / COMFORT - ACCESS TO THE OUTSIDE







## / MIXING CONCRETE AND METAL