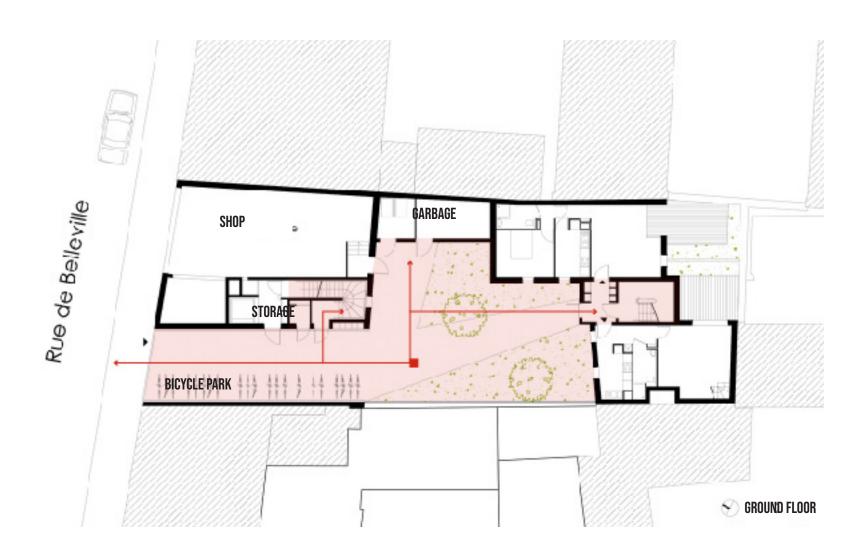

# **ATELIER DU PONT**

/19 SOCIAL-HOUSING UNITS AND SHOP IN BELLEVILLE STREET, PARIS (FRANCE)



#### **/BASICS INFORMATIONS**

PLOT SIZE: 540 M<sup>2</sup>

SURFACE: 1257 M<sup>2</sup> SDP

COST: 3 M€ HT

ADDRESS: 36 RUE DE BELLEVILLE, 75020 PARIS **ARCHITECT PROJECT MANAGER: LUC PINSARD** 

**SUSTAINABILITY: RT 2005** 

**DATE: 2018** 





## /SHOP AND HOUSINGS, TRANSITION BETWEEN PUBLIC AND PRIVATE



## / 19 APPARTMENTS OF DIFFERENT TYPE





FLOOR 1 FLOOR 4





FLOOR 2 FLOOR 5







FLOOR 3 FLOOR 6

## / VISIBILITY



## / VENTILATION AND LIGHT



SECTION

## / VENTILATION AND LIGHT







⊛ R+1 0.1 5 m





© R+2 0 1 5 m



↑ R+5 0 1 5 m





## / COMFORT - ACCESS TO THE OUTSIDE







## / MIXING CONCRETE AND METAL