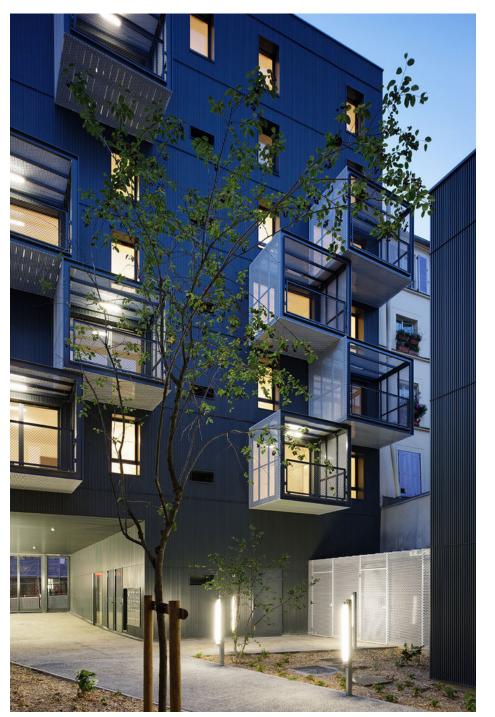

# **ATELIER DU PONT**

/19 SOCIAL-HOUSING UNITS AND SHOP IN BELLEVILLE STREET, PARIS (FRANCE)



#### **/BASICS INFORMATIONS**

PLOT SIZE: 540 M<sup>2</sup>

SURFACE: 1257 M<sup>2</sup> SDP

COST: 3 M€ HT

ADDRESS: 36 RUE DE BELLEVILLE, 75020 PARIS **ARCHITECT PROJECT MANAGER: LUC PINSARD** 

**SUSTAINABILITY: RT 2005** 

**DATE: 2018** 





## /SHOP AND HOUSINGS, TRANSITION BETWEEN PUBLIC AND PRIVATE



## / 19 APPARTMENTS OF DIFFERENT TYPE





FLOOR 1 FLOOR 4





FLOOR 2 FLOOR 5







FLOOR 3 FLOOR 6

## / VISIBILITY



## / VENTILATION AND LIGHT



SECTION

## / VENTILATION AND LIGHT







⊛ R+1 0.1 5 m





© R+2 0 1 5 m



↑ R+5 0 1 5 m





## / COMFORT - ACCESS TO THE OUTSIDE







## / MIXING CONCRETE AND METAL