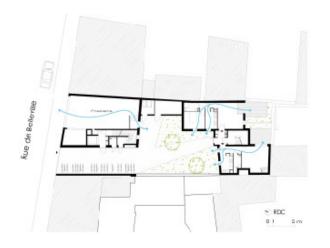

# **ATELIER DU PONT**

/19 SOCIAL-HOUSING UNITS AND SHOP IN BELLEVILLE STREET, PARIS (FRANCE)



#### **/BASICS INFORMATIONS**

PLOT SIZE: 540 M<sup>2</sup>

SURFACE: 1257 M<sup>2</sup> SDP

COST: 3 M€ HT

ADDRESS: 36 RUE DE BELLEVILLE, 75020 PARIS **ARCHITECT PROJECT MANAGER: LUC PINSARD** 

**SUSTAINABILITY: RT 2005** 

**DATE: 2018** 





## /SHOP AND HOUSINGS, TRANSITION BETWEEN PUBLIC AND PRIVATE



## / 19 APPARTMENTS OF DIFFERENT TYPE





FLOOR 1 FLOOR 4





FLOOR 2 FLOOR 5







FLOOR 3 FLOOR 6

## / VISIBILITY



## / VENTILATION AND LIGHT



SECTION

## / VENTILATION AND LIGHT







⊛ R+1 0.1 5 m





© R+2 0 1 5 m



↑ R+5 0 1 5 m





## / COMFORT - ACCESS TO THE OUTSIDE







## / MIXING CONCRETE AND METAL