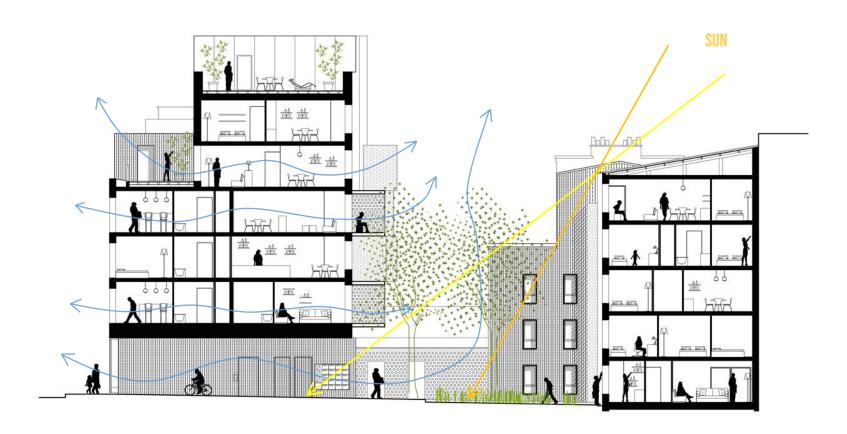

# **ATELIER DU PONT**

/19 SOCIAL-HOUSING UNITS AND SHOP IN BELLEVILLE STREET, PARIS (FRANCE)



#### **/BASICS INFORMATIONS**

PLOT SIZE: 540 M<sup>2</sup>

SURFACE: 1257 M<sup>2</sup> SDP

COST: 3 M€ HT

ADDRESS: 36 RUE DE BELLEVILLE, 75020 PARIS **ARCHITECT PROJECT MANAGER: LUC PINSARD** 

**SUSTAINABILITY: RT 2005** 

**DATE: 2018** 





## /SHOP AND HOUSINGS, TRANSITION BETWEEN PUBLIC AND PRIVATE



## / 19 APPARTMENTS OF DIFFERENT TYPE





FLOOR 1 FLOOR 4





FLOOR 2 FLOOR 5







FLOOR 3 FLOOR 6

## / VISIBILITY



## / VENTILATION AND LIGHT



SECTION

## / VENTILATION AND LIGHT







⊛ R+1 0.1 5 m





© R+2 0 1 5 m



↑ R+5 0 1 5 m





## / COMFORT - ACCESS TO THE OUTSIDE







## / MIXING CONCRETE AND METAL